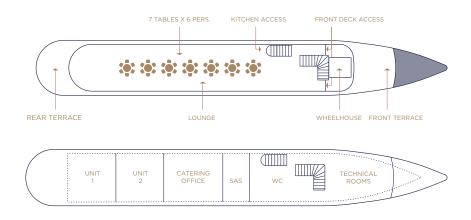

| 85 m <sup>2</sup> |
|-------------------|
| 20 m <sup>2</sup> |
| 18 m <sup>2</sup> |
| 39 m              |
| 5 m               |
|                   |

www.bateaux-a-roue.fr Construction 2024