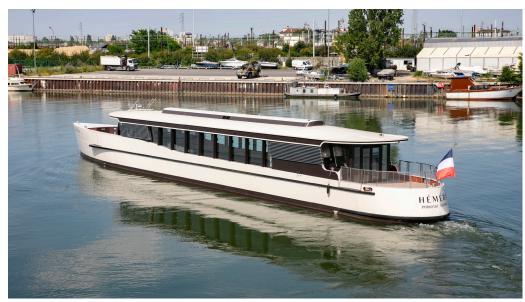

## HÉMÉRA

## Elegance and ecological innovation

Sail aboard the Hemera, our cutting-edge boat that combines design and technology. Its spacious and elegant interiors, lined with large bay windows, offer breathtaking views of the Seine. Perfect for your events, this **100% electric** vessel, with a 3-hour autonomy, prioritizes comfort and ecological responsibility, ensuring a quiet and refined cruise. Let yourself be captivated by the exclusivity of Hemera for an extraordinary reception.