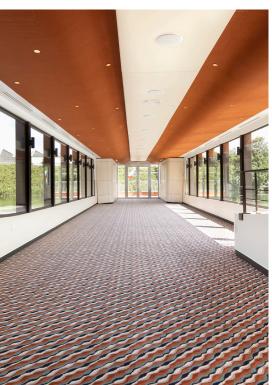

## Elegance and ecological innovation

Sail aboard the Hemera, our cutting-edge boat that combines design and technology. Its spacious and elegant interiors, lined with large bay windows, offer breathtaking views of the Seine. Perfect for your events, this **100% electric** vessel, with a 3-hour autonomy, prioritizes comfort and ecological responsibility, ensuring a quiet and refined cruise. Let yourself be captivated by the exclusivity of Hemera for an extraordinary reception.