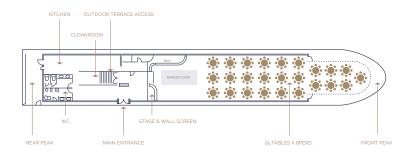

## take height

The River Palace is an outstanding boat representing elegance itself. Both sophisticated and contemporary, it reveals all its splendour. One admires the magnificent Bohemian crystal chandeliers or the beautiful view of Paris from the vast panoramic windows. All in all, 220 people can enjoy lunch or dinner in complete privacy. As the scenery passes by, the reception is in full swing and the champagne is flowing.

| 1 Level | $250\mathrm{m}^2$  |
|---------|--------------------|
| Deck    | 120 m <sup>2</sup> |
| Length  | 60 m <sup>2</sup>  |
| Width   | 9,2 m <sup>2</sup> |

www.bateaux-a-roue.fr