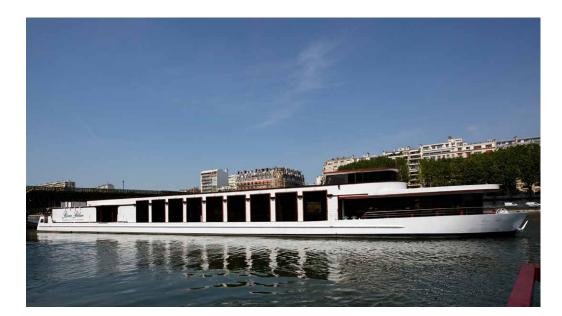

## take height

The River Palace is an outstanding boat representing elegance itself. Both sophisticated and contemporary, it reveals all its splendour. One admires the magnificent Bohemian crystal chandeliers or the beautiful view of Paris from the vast panoramic windows. All in all, 220 people can enjoy lunch or dinner in complete privacy. As the scenery passes by, the reception is in full swing and the champagne is flowing.

| 1 Level | $250\mathrm{m}^2$  |
|---------|--------------------|
| Deck    | 120 m <sup>2</sup> |
| Length  | 60 m <sup>2</sup>  |
| Width   | 9,2 m <sup>2</sup> |

www.bateaux-a-roue.fr