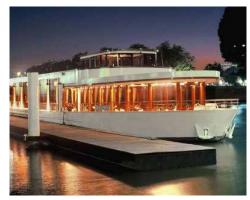

## take height

The River Palace is an outstanding boat representing elegance itself. Both sophisticated and contemporary, it reveals all its splendour. One admires the magnificent Bohemian crystal chandeliers or the beautiful view of Paris from the vast panoramic windows. All in all, 220 people can enjoy lunch or dinner in complete privacy. As the scenery passes by, the reception is in full swing and the champagne is flowing.