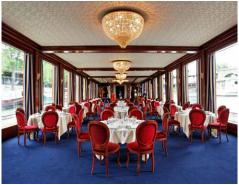

## take height

The River Palace is an outstanding boat representing elegance itself. Both sophisticated and contemporary, it reveals all its splendour. One admires the magnificent Bohemian crystal chandeliers or the beautiful view of Paris from the vast panoramic windows. All in all, 220 people can enjoy lunch or dinner in complete privacy. As the scenery passes by, the reception is in full swing and the champagne is flowing.