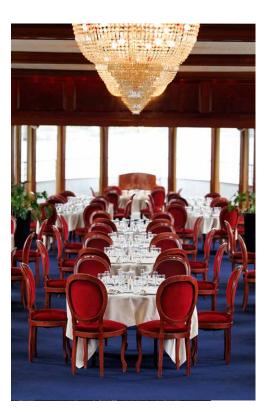

## take height

The River Palace is an outstanding boat representing elegance itself. Both sophisticated and contemporary, it reveals all its splendour. One admires the magnificent Bohemian crystal chandeliers or the beautiful view of Paris from the vast panoramic windows. All in all, 220 people can enjoy lunch or dinner in complete privacy. As the scenery passes by, the reception is in full swing and the champagne is flowing.