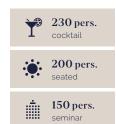

## take height

The River Palace is an outstanding boat representing elegance itself. Both sophisticated and contemporary, it reveals all its splendour. One admires the magnificent Bohemian crystal chandeliers or the beautiful view of Paris from the vast panoramic windows. All in all, 220 people can enjoy lunch or dinner in complete privacy. As the scenery passes by, the reception is in full swing and the champagne is flowing.